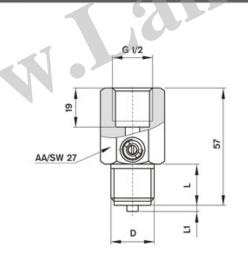

## ACCESSORIES FOR PRESSURE GAUGES PULSATION DAMPNER

| Union connection PN 250 PN 400 bar |                  |        |          |     |     |            |            |  |
|------------------------------------|------------------|--------|----------|-----|-----|------------|------------|--|
| Material                           |                  |        |          |     |     |            | Madal Na   |  |
| Case                               | Sealing Elements | PN     | D        | L L | Lí  |            | Model No   |  |
| Brass NBR 70                       |                  | G 1/2" |          | 3   | 175 | 1045 04 04 |            |  |
|                                    | NBR 70           | 250    | 1/2" NPT | 20  |     | 180        | 1045 04 24 |  |
| St. Steel                          |                  |        | G 1/2"   | 20  | 3   | 190        | 1045 24 04 |  |
|                                    | VA 75            | 400    | 1/2" NPT |     |     | 195        | 1045 24 24 |  |