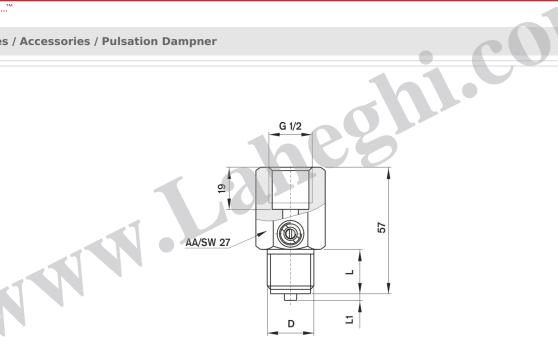

## ACCESSORIES FOR PRESSURE GAUGES PULSATION DAMPNER

| Union connection PN 250 PN 400 bar |                  |        |          |     |     |            |            |  |
|------------------------------------|------------------|--------|----------|-----|-----|------------|------------|--|
| Material                           |                  |        |          |     |     |            | Madal Na   |  |
| Case                               | Sealing Elements | PN     | D        | L L | Lí  |            | Model No   |  |
| Brass NBR 70                       |                  | G 1/2" |          | 3   | 175 | 1045 04 04 |            |  |
|                                    | NBR 70           | 250    | 1/2" NPT | 20  |     | 180        | 1045 04 24 |  |
| St. Steel                          |                  |        | G 1/2"   | 20  | 3   | 190        | 1045 24 04 |  |
|                                    | VA 75            | 400    | 1/2" NPT |     |     | 195        | 1045 24 24 |  |