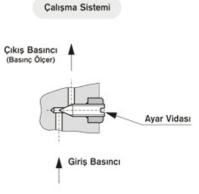

## CONSTRUCTIVE PROPERTIES

|                           | STANDARD                                                                  | OPTIONAL  |  |  |  |  |  |  |
|---------------------------|---------------------------------------------------------------------------|-----------|--|--|--|--|--|--|
| Material                  | Stainless Steel AISI-316L                                                 | Brass     |  |  |  |  |  |  |
| Connection                | G 1/2'' B                                                                 | 1/2'' NPT |  |  |  |  |  |  |
|                           |                                                                           |           |  |  |  |  |  |  |
| USAGE PROPERTIES          |                                                                           |           |  |  |  |  |  |  |
| Operating Pressure (max.) | 400 bar                                                                   | 250 bar   |  |  |  |  |  |  |
| Operating Temperature     | -40/+150°C                                                                | -         |  |  |  |  |  |  |
| Applications              | Used for reducing the pressure pulsations resulting from pressure supply. |           |  |  |  |  |  |  |